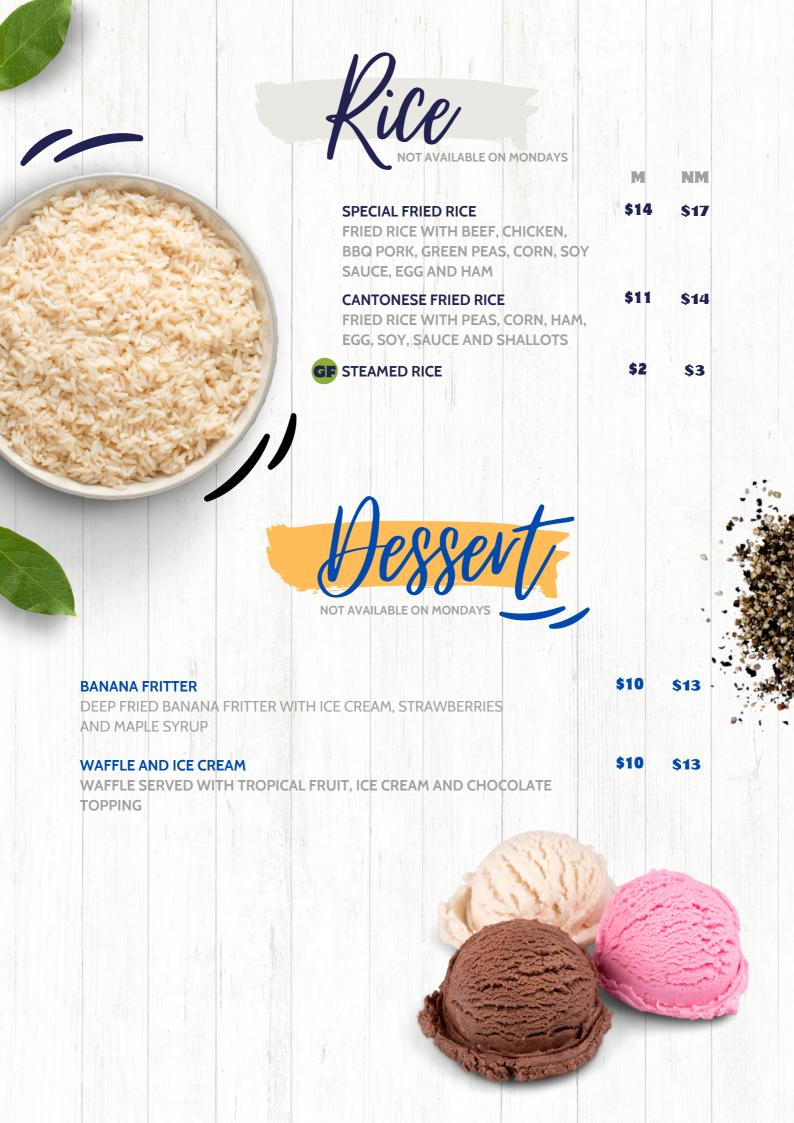

## Asian Menn

**NOT AVAILABLE ON MONDAYS** 

|                                              | M    | NM   |
|----------------------------------------------|------|------|
| BEEF                                         | \$21 | \$24 |
| PRAWN                                        | \$23 | \$26 |
| CHICKEN                                      | \$21 | \$24 |
| COMBINATION (CHICKEN, BEEF, PRAWN, BBQ PORK) | \$23 | \$26 |
| VEGETABLE                                    | \$13 | \$16 |

## **SAUCE SELECTION:**

GARLIC GF, GINGER SHALLOT GF, OYSTER GF, BLACK BEAN SAUCE, SATAY, PLUM SAUCE, GARLIC CHILLI GF, THAI CHILLI, YELLOW CURRY, THAI RED CURRY

**ADD CASHEW NUTS** 

|           | 그렇게 가는 아이들이 모든 사람이 되었다. 그리지 가는 아이를 가장했다.                                                                                                                        | M    | NM   |
|-----------|-----------------------------------------------------------------------------------------------------------------------------------------------------------------|------|------|
|           | MONGOLIAN BEEF NOODLE STIR FRIED NOODLE WITH WOK CHOP AND GRILL HOME MADE MONGOLIAN SAUCE WITH TENDER BEEF AND JULIENNE VEGETABLES                              | \$22 | \$25 |
| <b>GF</b> | PEANUT CHICKEN SATAY SKEWER MARINATED CHICKEN SKEWERS (6) WITH PEANUT SATAY SAUCE                                                                               | \$22 | \$26 |
|           | SWEET AND SOUR PORK BATTERED FRIED DICED PORK, PINEAPPLE, ONION, CARROTS COATED WITH SWEET AND SOUR SAUCE                                                       | \$21 | \$24 |
|           | IMPERIAL PORK RIB FRIED BONELESS PORK RIB WITH ONION, CAPSICUM, PINEAPPLE AND IMPERIAL SAUCE                                                                    | \$22 | \$25 |
|           | LEMON CHICKEN BATTERED CHICKEN BREAST FILLET WITH LEMON SAUCE AND SALAD                                                                                         | \$21 | \$24 |
|           | CHESTNUT BEEF SAN CHOY BOW MINCED BEEF COOKED WITH OYSTER SAUCE, ONION, WATER CHESTNUTS AND CAPSICUM SERVED WITH LETTUCE LEAVES                                 | \$13 | \$16 |
| <b>GF</b> | MASSAMAN BEEF DRY SPICY (CINNAMON, CORIANDER, CUMIN, NUTMEG) AND ONION BASED CURRY WITH SLOW COOKED BEEF SERVED WITH COCONUT RICE AND ROASTED PEANUTS           | \$23 | \$26 |
| V         | CHICKEN OR VEGETARIAN PAD THAI CLASSIC THAI FRIED RICE NOODLE WITH CHICKEN, BEAN SPROUTS, ONION, CARROTS, SHALLOTS, ROASTED PEANUTS AND CHILLI SERVED WITH LIME | \$21 | \$24 |
| <b>GF</b> | THAI STYLE CORAL TROUT  OVEN GRILLED CORAL TROUT WITH SWEET AND SPICY THAI SYTLE  SAUCE SERVED WITH GREEN PAPAYA, TOMATO, PEANUT SALAD  AND COCONUT RICE        | \$24 | \$27 |